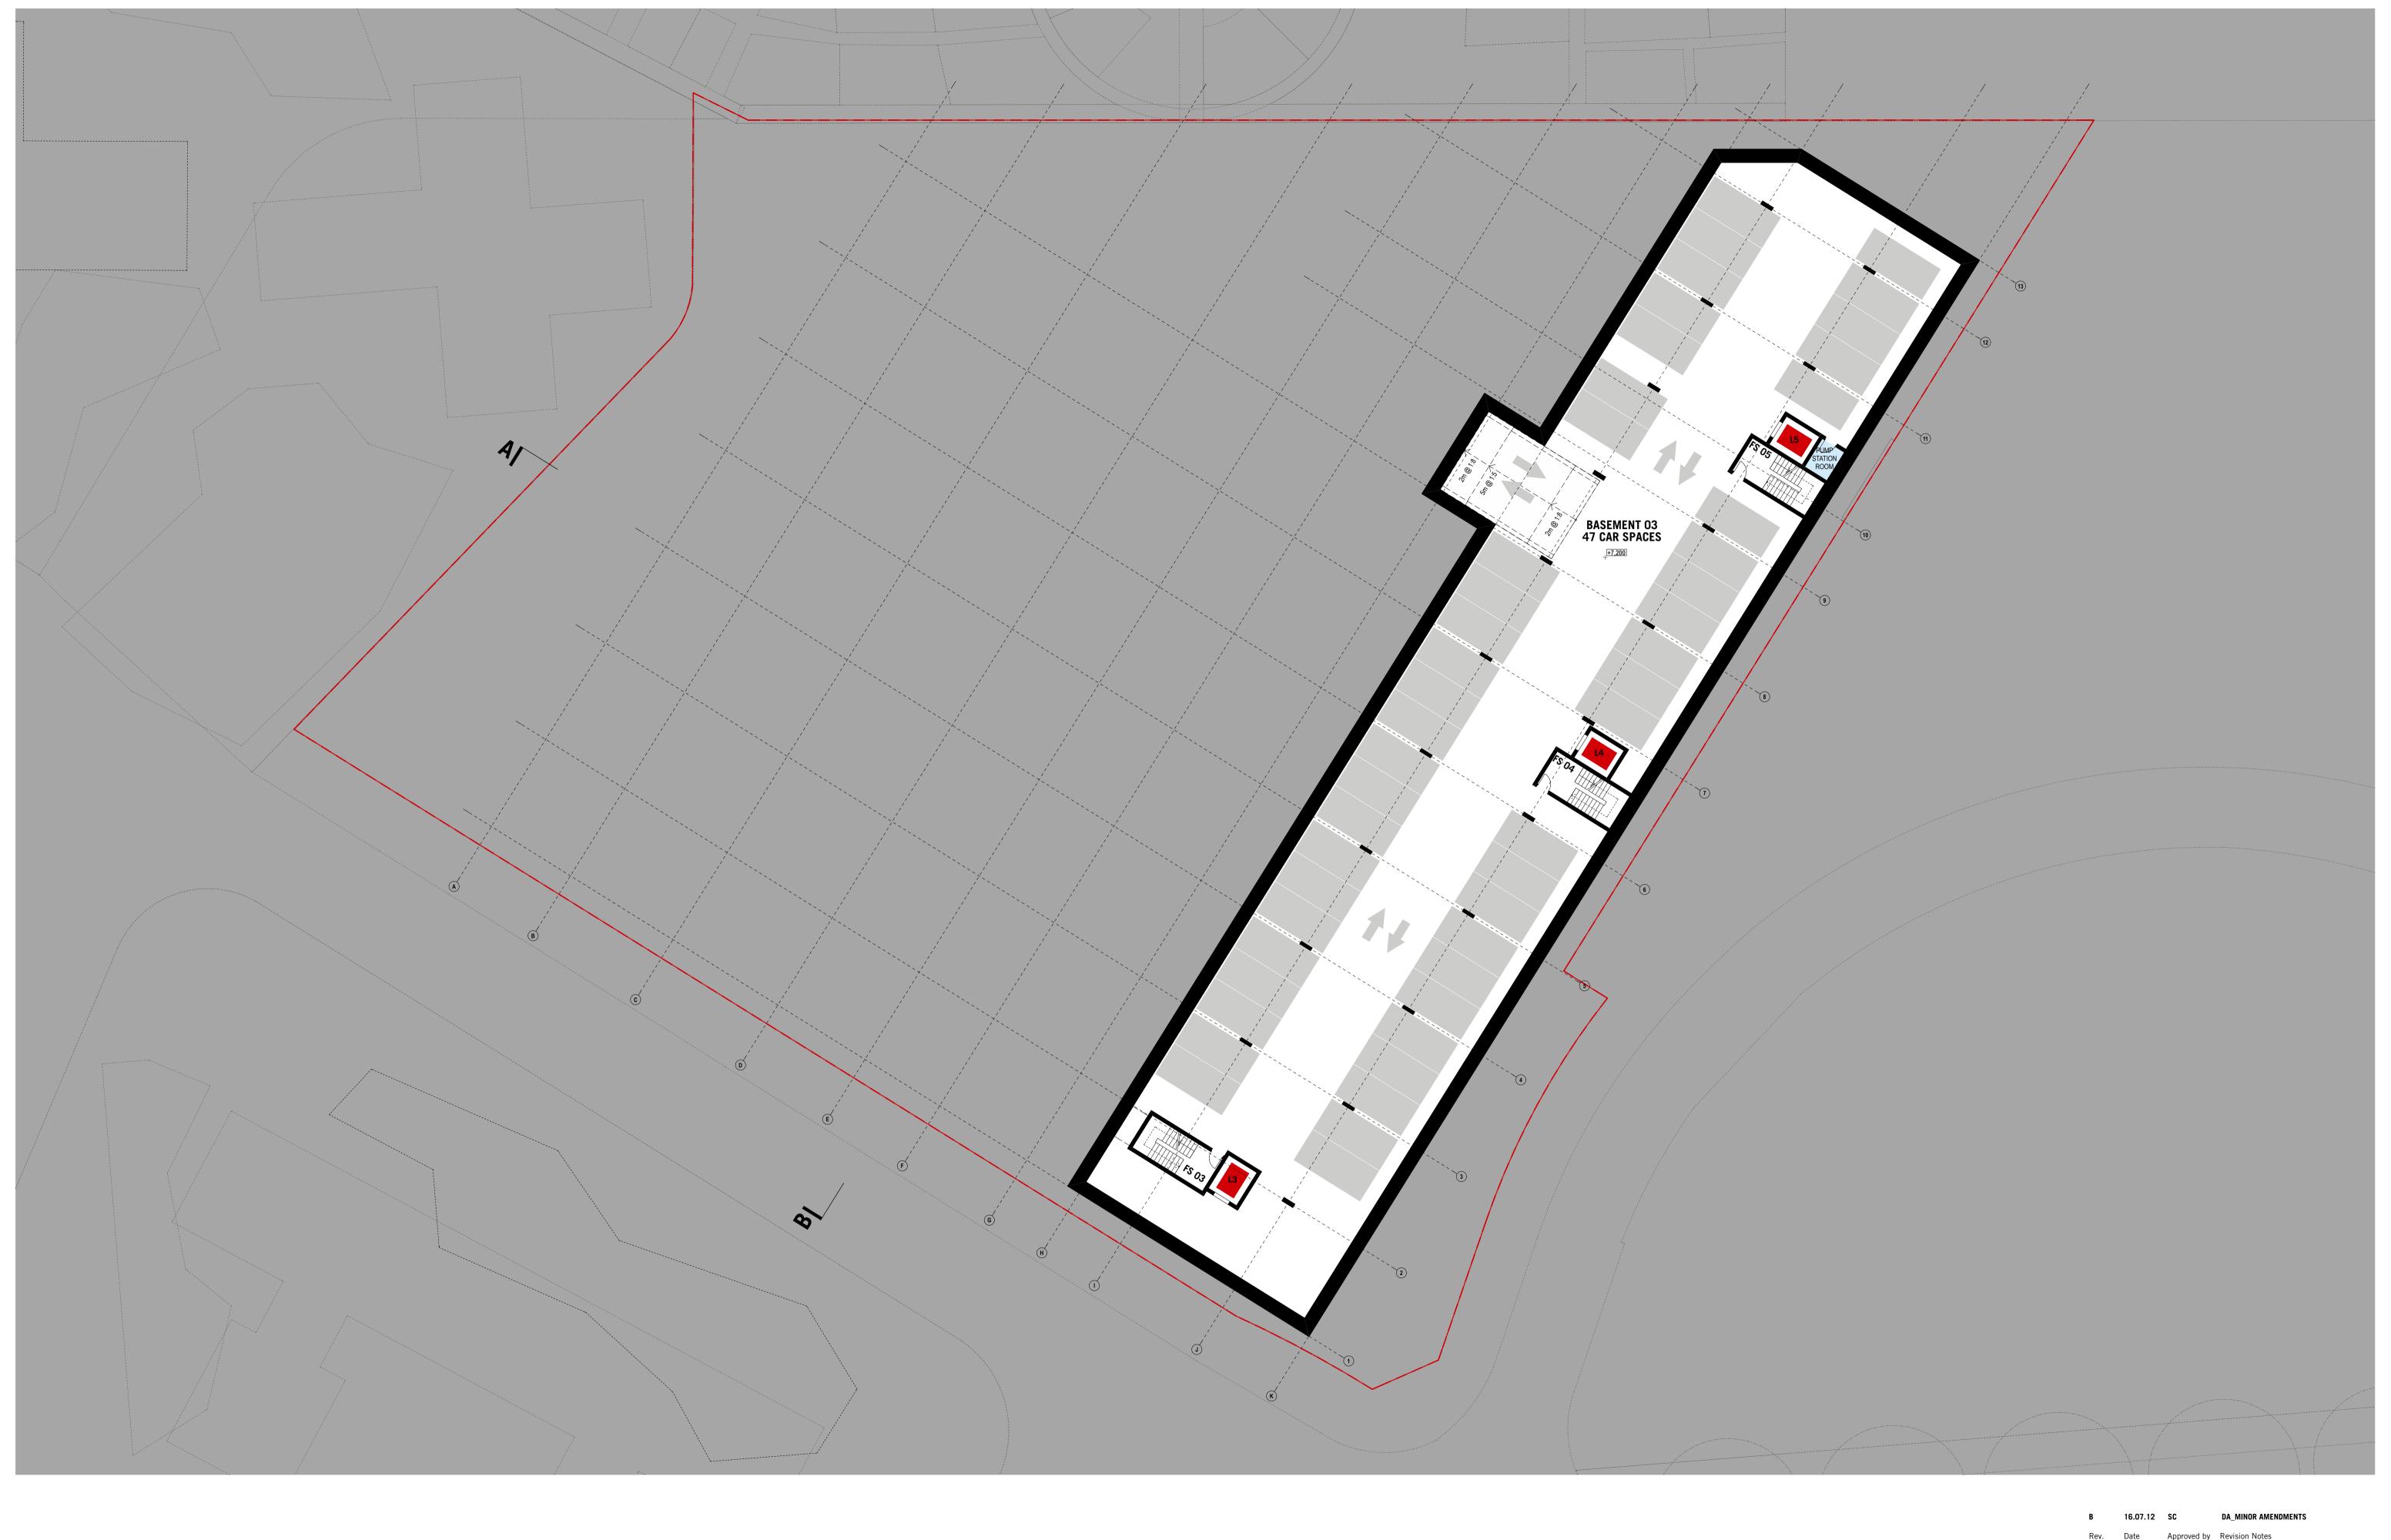

PROJECT TITLE

RIVERWOOD NORTH Phase 02 Stage 04

Kentucky Road, Riverwood

DRAWING TITLE

Basement 3

GA Plans

 Rev.
 Date
 Approved by Revision Notes

 SCALE 1:200@A1, 50%@A3
 JOB No.
 11028
 DRAWN LH/AL/ML

 STATUS DA
 DWG No.
 A-DA-110-B03
 REV
 B

TUCNEC+ASSOCIATES

L1 410 Crown Street Surry Hills NSW 2010 Australia
t +61 2 8668 0000 f +61 2 8668 0088